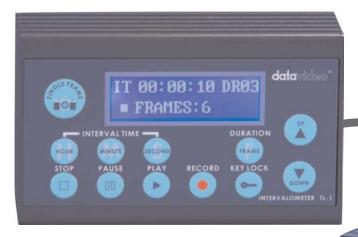

## **Innovative Uses**

Automatic Looping- Display- Kiosks- Presentations Intervalometer (accessory) - Single Frame Recording or Time Lapse DC-DC Converter (accessory) use your DV Bank anywhere you take your camera

## www.datavideo-tek.com

Record Single Frame or Time Lapse

Datavideo's Intervalometer adds new funtionality to the DV Bank offering a complete range of creative video opportunities for the producer and videographer.

The DV Bank and Intervalometer system is a new and affordable tool that will help captivate and motivate audiences. Producers can creatively animate the operation of machines, maps and charts, titles and almost anything else. Using a NLE editing system, you can shoot a flower blooming over a period of several days and shorten the black (night) portions. Integrating programs like Adobe After Effects®, allow you to layer text or graphics seamlessly over your animation. The use of a GPI trigger will allow you to creatively record a single frame or several frames at a time with a push of a button.