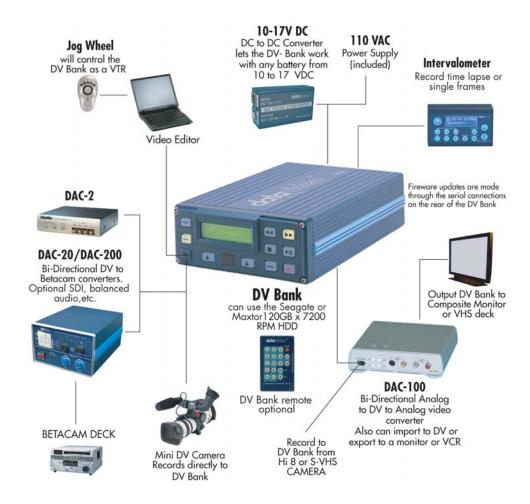

The DV Bank FireWire Recorder is a flexible, stand alone, hard drive video recorder player for capture or playback of industry standard FireWire® DV video.

DV Bank is available in a variety of hard drive sizes. The smallest is 60GB which will record 4.5 hours of video on up to 99 tracks.The largest hard drive available at this time is 120GB which will record 9.0 hours. The FireWire® (IEEE-1394) interface allows direct capture from digital camcorders, VTR's or mixers and its simple and dependable VTR-style controls are very easy to use.

## **Innovative Uses**

Automatic Looping- Display- Kiosks- Presentations Intervalometer (accessory) - Single Frame Recording or Time Lapse DC-DC Converter (accessory) use your DV Bank anywhere you take your camera

## www.datavideo-tek.com

Record Single Frame or Time Lapse

Datavideo's Intervalometer adds new funtionality to the DV Bank offering a complete range of creative video opportunities for the producer and videographer.

The DV Bank and Intervalometer system is a new and affordable tool that will help captivate and motivate audiences. Producers can creatively animate the operation of machines, maps and charts, titles and almost anything else. Using a NLE editing system, you can shoot a flower blooming over a period of several days and shorten the black (night) portions. Integrating programs like Adobe After Effects®, allow you to layer text or graphics seamlessly over your animation. The use of a GPI trigger will allow you to creatively record a single frame or several frames at a time with a push of a button.

## DC to DC Converter

An optional DC voltage stabilzer can power the DV Bank and Intervalometer with any 9-14v source

Tel: +31 30 261 9656

Email: info@datavideo.nl