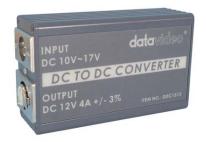

## **Innovative Uses**

Automatic Looping- Display- Kiosks- Presentations Intervalometer (accessory) - Single Frame Recording or Time Lapse DC-DC Converter (accessory) use your DV Bank anywhere you take your camera

## DC to DC Converter

An optional DC voltage stabilzer can power the DV Bank and Intervalometer with any 9-14v source

Tel: +31 30 261 9656

Email: info@datavideo.nl